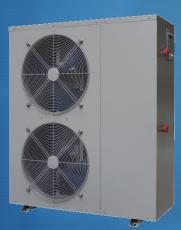

# DC inverter heat pump

- Developed for house heating/cooling and domestic hot domestic water supplying, could match the all domestic requirements in the whole year.
- 9-20kw, available for different domestic requirements.
- Compact design, easy installation and maintenance, monoblock, easy combination with the exist heating systems.
- High efficiency, energy saving, energy lable A+++, TUV report for application for government compensation on energy saving products
- Ecological refrigerant.