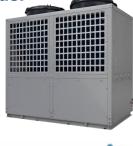

# Domestic hot water heat pump

- Designed and tested with the most strict international standards, CE, CB, SAA, etc
- House heating, cooling and domestic/commercial water supplying.
- Wide range from 3.5kw to 250kw to match different requirements from the market, domestic and commercial.
- World-known main components guarantee the good quality and stable working.
- High efficiency and good performance.
- Performance testing in our Lab (proof lab from TUV)
- Max outlet water temp to 60° C.
- **♦** Ecological refrigerant R410A, R407C