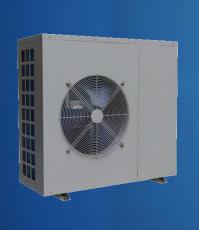

# Domestic hot water heat pump

- Designed and tested with the most strict international standards, CE, CB, SAA, etc
- House heating, cooling and domestic/commercial water supplying.
- Wide range from 3.5kw to 250kw to match different requirements from the market, domestic and commercial.
- World-known main components guarantee the good quality and stable working.
- High efficiency and good performance.
- Performance testing in our Lab (proof lab from TUV)
- Max outlet water temp to 60° C.
- **♦** Ecological refrigerant R410A, R407C