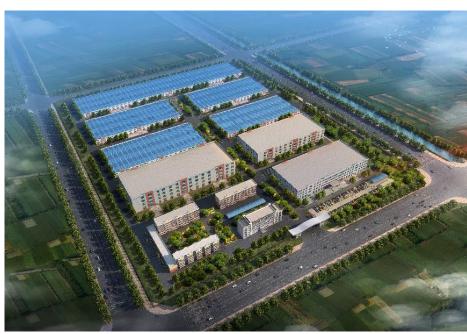

### **Shangdong Factory**

### **SHANGDONG Factory**

- Built in 2021 and invest 17million USD, equipped with high standard performance testing room, production capacity is more than 100000units/year, mainly for domestic market.
- Address:No.27 Jingsan Road, Dongchangfu District, Liaocheng City, Shandong Province