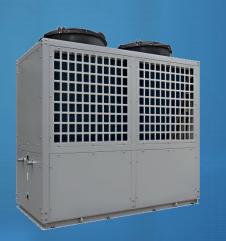

# EVI heat pump

- Copeland EVI scroll compressor, guarantee the good quality and stable working.
- Enhanced Vapor Injection (EVI) technology means up to 40% extra heat in cold environment.
- Specialized designed for cold area, excellent heating performance at low outside temperature, even House heating and domestic water supplying.
- Compact design, integrated with all essencial parts in one block.
- High efficiency due to the optimally designed heat exchanger with big heat exchange area.
- Top quality and reliability, all important components from leading brands.