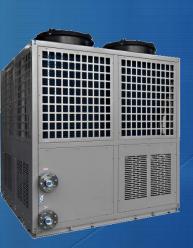

# Swimming pool heat pump

- 3KW-200KW, wide range cover residential and commercial
- Auto operation mode, Cooling & heating Auto-restart, Auto defrost, intelligent Control.
- Wide range user: -5℃~43℃, powerful heat transfer and low running cost.
- World famous Japanese compressor
- Titanium heat exchanger
- Green refrigerant